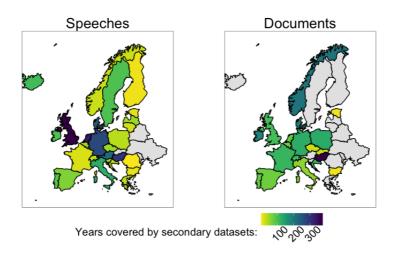

#### 2.2 Coverage and extent of the collection

One of the most important quality indicators of our work is the number of years covered by the collected data sources for each country. Figure 1.1 shows this regarding the secondary datasets.<sup>1</sup>

Figure 2.1 GEOGRAPHICAL COVERAGE OF SECONDARY TEXT DATA CORPORA

The length of the coverage shows our current results. Since there are many sources where the texts are not in ready to use format, the second phase of Work Package 5 will undertake the development of ParlLawSpeech based on these sources of varying quality. Figure 1.2 gives an overview about the accessibility of the secondary sources (as primary sources, for the most part, will not offer direct usability for research purposes).

Figure 2.2 SECONDARY DATASET AVAILABILITY OVER TIME

4

Machine Le

<sup>&</sup>lt;sup>1</sup> Primary and secondary sources had been differentiated during the work process. We defined a source as primary if it was published by the legislative body itself or its official archive and secondary otherwise (published by researchers, NGO-s, etc.).