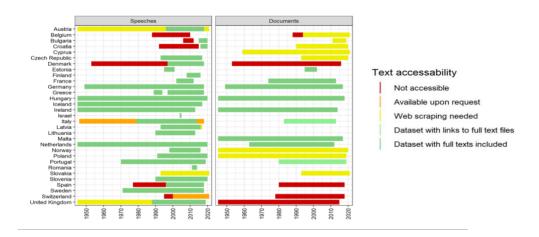

Figure 2.1 GEOGRAPHICAL COVERAGE OF SECONDARY TEXT DATA CORPORA

The length of the coverage shows our current results. Since there are many sources where the texts are not in ready to use format, the second phase of Work Package 5 will undertake the development of ParlLawSpeech based on these sources of varying quality. Figure 1.2 gives an overview about the accessibility of the secondary sources (as primary sources, for the most part, will not offer direct usability for research purposes).

Figure 2.2 SECONDARY DATASET AVAILABILITY OVER TIME

4

Machine Le

<sup>&</sup>lt;sup>1</sup> Primary and secondary sources had been differentiated during the work process. We defined a source as primary if it was published by the legislative body itself or its official archive and secondary otherwise (published by researchers, NGO-s, etc.).